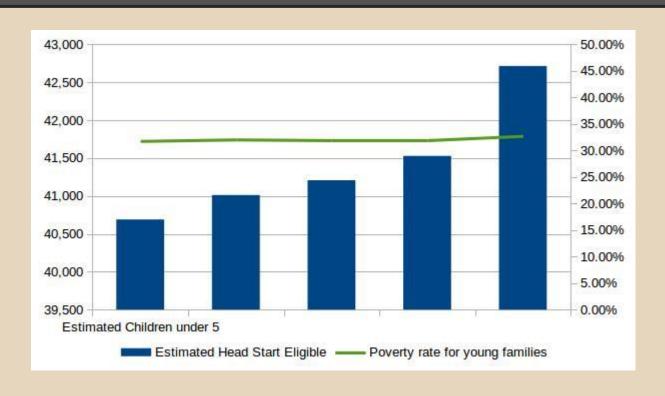

| ALL AI/AN PROGRAMS               | 2009-2010 | 2010-2011 | 2011-2012 | 2012-2013 | 2013-2014 |
|----------------------------------|-----------|-----------|-----------|-----------|-----------|
| Population                       | 4,307,174 | 4,406,650 | 4,449,901 | 4,488,157 | 4,518,253 |
| % Under the Age of 5             | 7.43%     | 7.25%     | 7.25%     | 7.23%     | 7.21%     |
| Estimated Children under 5       | 319,850   | 319,493   | 322,562   | 324,701   | 325,937   |
| Poverty rate for young families  | 31.80%    | 32.09%    | 31.94%    | 31.97%    | 32.76%    |
| Estimated Head Start<br>Eligible | 40,689    | 41,012    | 41,208    | 41,528    | 42,716    |
| Total Funded Enrollment          |           | 26,202    | 26,052    |           | 22,302    |
| Total Cumulative<br>Enrollment   |           | 24,856    | 22,756    |           | 24,405    |